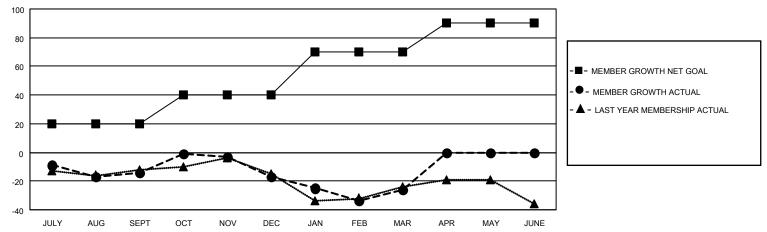

## GOALS AND ACTUAL MEMBERS CUMULATIVE

| DROPPED CLUBS: 4 |     | 31 CLUBS OF 72 ADDED 1 OR<br>MORE NEW MEMBERS | GENDER DISTRIBUTION                 |              |  |
|------------------|-----|-----------------------------------------------|-------------------------------------|--------------|--|
|                  |     | MONE NEW MEMBERS                              | MALE                                | 861 (67.96%) |  |
|                  |     |                                               | FEMALE 406 (32.04%)                 |              |  |
| DROPPED MEMBERS  |     |                                               | NON BINARY                          | 0 (0.00%)    |  |
|                  |     |                                               | PREFER NOT TO ANSWER 0 (0.00%)      |              |  |
| DECEASED         | 20  |                                               |                                     |              |  |
| CLUB CANCELLED   | 1   | CLICK HERE FOR CUMULATIVE                     | TOTAL FAMILY UNIT MEMBERS           | 279          |  |
| OTHER            | 102 | MEMBERSHIP DATA                               |                                     |              |  |
| TOTAL 123        |     |                                               | FAMILY MEMBERS PAYING HALF DUES 141 |              |  |
|                  |     |                                               |                                     |              |  |